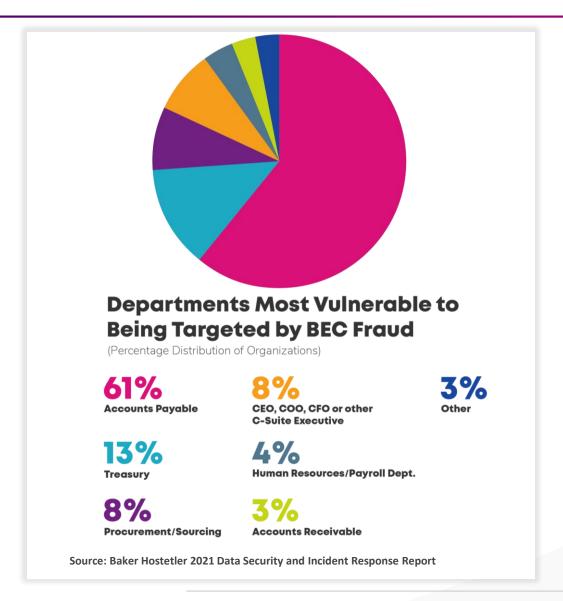

### **EDUCATION IS THE #1 TARGET OF PAYMENTS FRAUD**

payment automation BATCHES IMPORTS VENDORS REPORTS - Q @- | Select Client Name • KEY-IN PAYMENTS | IMPORT PAYMENTS Batches Active Imports IMPORT PAYMENTS | CREATE BATCH IMPORT ID USER | DATE CREATED | PAYMENTS REMAINING | STATUS TOTAL 103654 jwhite+dupe0003@gmail.com 09/29/2022 \$230,510.00 144785 tbrown+dupe888@gmail.com 09/21/2022 Approved \$56,110.79 112000 davton084+dupe10799@gmail.com Approved \$1,870.36 \$22,420.77 psmith221+dupe10@gmail.com 09/07/2022 Active Imports