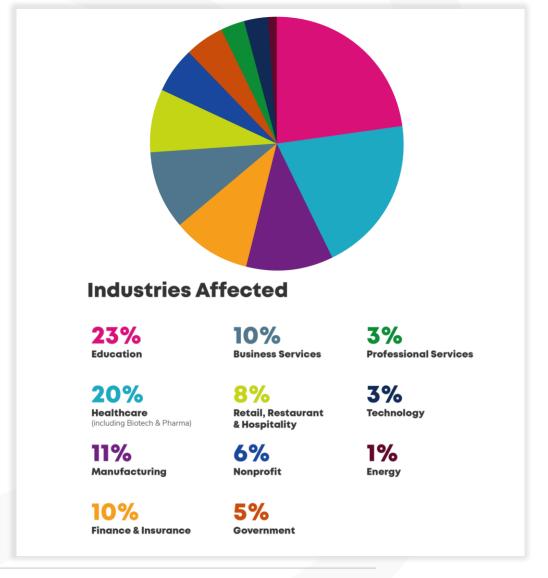

### **EDUCATION IS THE #1 TARGET OF PAYMENTS FRAUD**

payment automation BATCHES IMPORTS VENDORS REPORTS - Q @- | Select Client Name • KEY-IN PAYMENTS | IMPORT PAYMENTS Batches Active Imports IMPORT PAYMENTS | CREATE BATCH IMPORT ID USER | DATE CREATED | PAYMENTS REMAINING | STATUS TOTAL 103654 jwhite+dupe0003@gmail.com 09/29/2022 \$230,510.00 144785 tbrown+dupe888@gmail.com 09/21/2022 Approved \$56,110.79 112000 davton084+dupe10799@gmail.com Approved \$1,870.36 \$22,420.77 psmith221+dupe10@gmail.com 09/07/2022 Active Imports