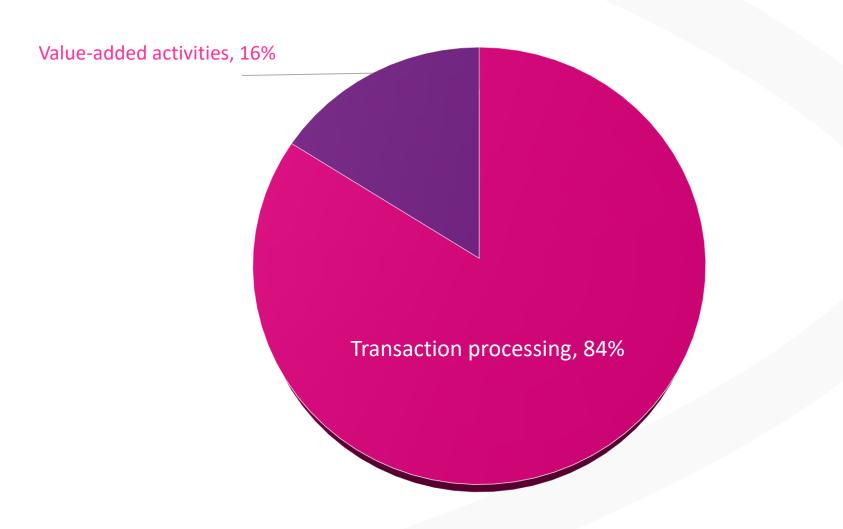

# PAY VENDORS VIA SIMPLE PROCESS CHANGE

Upload, fund & everyone paid and reconciled, DONE!

### **How it Works**