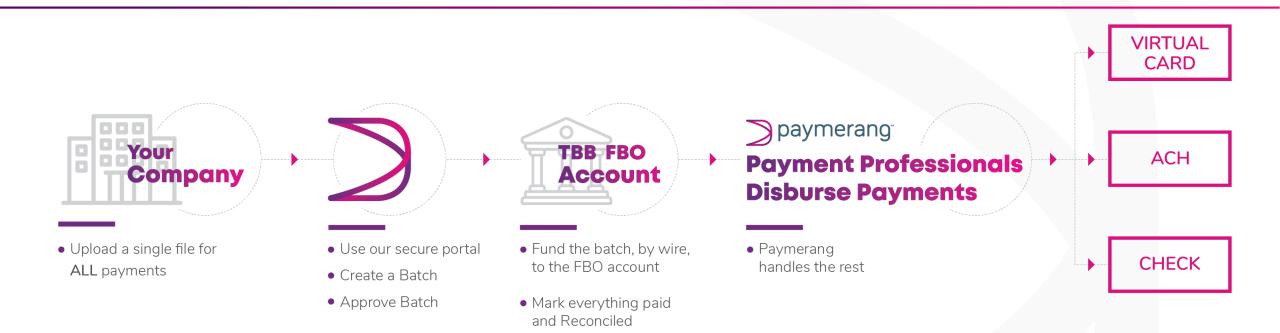

# PAY VENDORS VIA SIMPLE PROCESS CHANGE

Upload, fund & everyone paid and reconciled, DONE!

### **How it Works**

Fund The Batch & Done

Approve Batch

Upload Payments

paymerang | finance automation for the modern enterprise